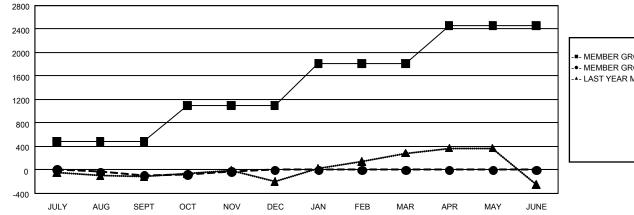

## GAT Constitutional Area 2

Results as of: 11/30/2024

REPORT DOES NOT INCLUDE CLUBS IN UNDISTRICTED AREAS.

| Clubs                 |               |           |               | Members               |                           |                         |                                                    |  |
|-----------------------|---------------|-----------|---------------|-----------------------|---------------------------|-------------------------|----------------------------------------------------|--|
| RESULTS FOR 2024-2025 |               |           |               | RESULTS FOR 2024-2025 |                           |                         |                                                    |  |
| QUARTER               | NEW CLUB GOAL | NEW CLUBS | DROPPED CLUBS | QUARTER               | MEMBER GROWTH<br>NET GOAL | MEMBER GROWTH<br>ACTUAL | DROPPED<br>MEMBERS ACTUAL<br>(including transfers) |  |
| JULY/AUG/SEPT         | 4             | 0         | 2             | JULY/AUG/SEPT         | 483                       | 586                     | 586                                                |  |
| OCT/NOV/DEC           | 11            | 1         | 2             | OCT/NOV/DEC           | 609                       | 704                     | 554                                                |  |
| JAN/FEB/MAR           | 10            | 0         | 0             | JAN/FEB/MAR           | 718                       | 0                       | 0                                                  |  |
| APR/MAY/JUNE          | 9             | 0         | 0             | APR/MAY/JUNE          | 647                       | 0                       | 0                                                  |  |

GOALS AND ACTUAL MEMBERS CUMULATIVE

- MEMBER GROWTH NET GOAL

--- MEMBER GROWTH ACTUAL

- LAST YEAR MEMBERSHIP ACTUAL

| DROPPED CLUBS: 4              |       | 411 CLUBS OF 1,170 ADDED 1 OR<br>MORE NEW MEMBERS | GENDER DISTRIBUTION<br>MALE 16,275 (63.06%) |                |   |
|-------------------------------|-------|---------------------------------------------------|---------------------------------------------|----------------|---|
| DROPPED MEMBERS               |       |                                                   | FEMALE                                      | 9,525 (36.91%) |   |
| DECEASED                      | 154   | CLICK HERE FOR CUMULATIVE                         | TOTAL FAMILY UNIT MEMBERS                   |                | 0 |
| CLUB CANCELLED 9<br>OTHER 960 |       | MEMBERSHIP DATA                                   | FAMILY MEMBERS PAYING HALF                  |                |   |
|                               |       |                                                   |                                             |                | 0 |
| TOTAL                         | 1,123 |                                                   |                                             |                |   |