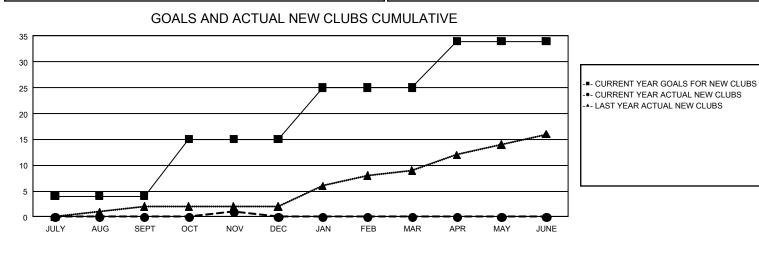

## GAT Constitutional Area 2

Results as of: 11/30/2024

REPORT DOES NOT INCLUDE CLUBS IN UNDISTRICTED AREAS.

| Clubs                 |               |           |               | Members               |                           |                         |                                                    |  |
|-----------------------|---------------|-----------|---------------|-----------------------|---------------------------|-------------------------|----------------------------------------------------|--|
| RESULTS FOR 2024-2025 |               |           |               | RESULTS FOR 2024-2025 |                           |                         |                                                    |  |
| QUARTER               | NEW CLUB GOAL | NEW CLUBS | DROPPED CLUBS | QUARTER               | MEMBER GROWTH<br>NET GOAL | MEMBER GROWTH<br>ACTUAL | DROPPED<br>MEMBERS ACTUAL<br>(including transfers) |  |
| JULY/AUG/SEPT         | 4             | 0         | 2             | JULY/AUG/SEPT         | 483                       | 586                     | 586                                                |  |
| OCT/NOV/DEC           | 11            | 1         | 2             | OCT/NOV/DEC           | 609                       | 704                     | 554                                                |  |
| JAN/FEB/MAR           | 10            | 0         | 0             | JAN/FEB/MAR           | 718                       | 0                       | 0                                                  |  |
| APR/MAY/JUNE          | 9             | 0         | 0             | APR/MAY/JUNE          | 647                       | 0                       | 0                                                  |  |